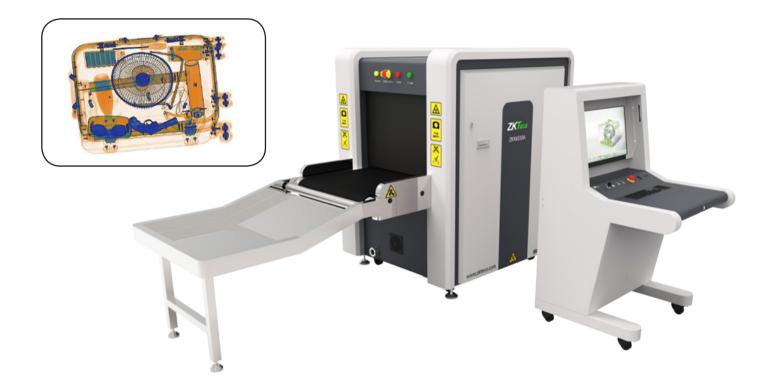

# Single Energy X-ray Inspection System ZKX6550A

## Introduction

ZKX6550A is a single energy X-ray screening system that provides a highly economical visual inspection solution for carry-on luggage.

ZKX6550A uses reliable high quality X-ray generator. With the superb image algorithm, ZKX6550A could offer clear scanning image, which allows operators to identify potential threat items visually.

ZKX6550A has innovative biometric identify function for operators, improving the security of system and preventing operator from forgetting password.

With ergonomic modern design, ZKX6550A could help operators to identify suspicious items fast and accurately.