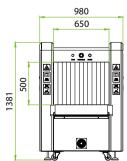

## **Installation Specification**

| Size              | L2120mm × W980mm × H1381mm  |
|-------------------|-----------------------------|
| Package Size      | L2240mm × W1170mm × H1755mm |
| Console Desk Size | L805mm × W900mm × H1320mm   |
| Package Weight    | 640KG+100KG (Console desk)  |
| Power Consumption | 1 kVA                       |
| Noise             | 53.8 dB(A)                  |

## Dimension