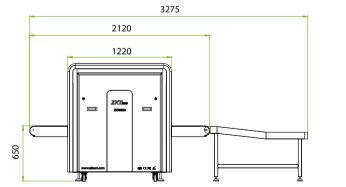

## **Installation Specification**

| Size              | L2120mm × W980mm × H1381mm  |
|-------------------|-----------------------------|
| Package Size      | L2240mm × W1170mm × H1755mm |
| Console Desk Size | L805mm × W900mm × H1320mm   |
| Package Weight    | 640KG+100KG (Console desk)  |
| Power Consumption | 1 kVA                       |
| Noise             | 53.8 dB(A)                  |

## Dimension