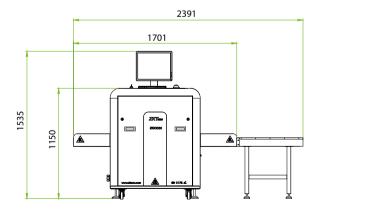

#### Installation Specification

| Size              | L1701mm x W796mm x H1150mm |
|-------------------|----------------------------|
| Package Size      | L1900mm × W990mm × H1485mm |
| Package Weight    | 410 KG                     |
| Power Consumption | 1 kVA                      |
| Noise             | 53.8 dB(A)                 |