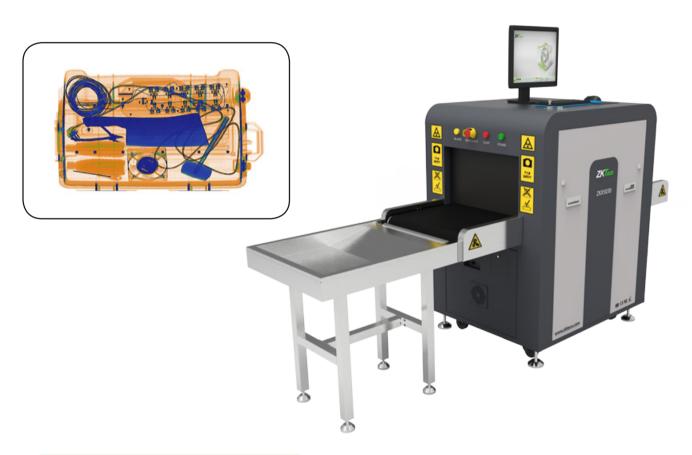

# Introduction

ZKX5030A X-ray inspection system increases the operator's ability to identify potential threats; the device is designed to scan briefcases, carry-on baggage, small cargo parcels.

ZKX5030A uses reliable high quality X-ray generator. With the superb image algorithm, ZKX5030A could offer clear scanning image, which allows operators to identify potential threat items visually.

With ergonomic modern design, ZKX5030A could help operators to identify suspicious items fast and accurately.

\* Kindly note: ZKX5030A equipped with a computer keyboard