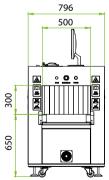

#### Installation Specification

| Size              | L1701mm x W796mm x H1150mm |
|-------------------|----------------------------|
| Package Size      | L1900mm × W990mm × H1485mm |
| Package Weight    | 410 KG                     |
| Power Consumption | 1 kVA                      |
| Noise             | 53.8 dB(A)                 |