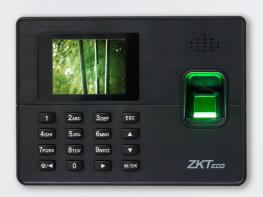

## K60 Pro

SSR Fingerprint **Time & Attendance Terminal** 

K60 Pro, with self-service reports (SSR) stored in the terminal, is a 2.8-inch TFT screen Time & Attendance terminal with a simple Access Control function. It has an interface for connection with a third party electric lock and exit button. TCP/IP communication is a standard function that ensures smooth data transmission between the terminal and PC within several seconds. And the USB Host makes data management extremely easy. Most importantly, the built-in battery can eliminate the problem of power failure. With an elegant appearance and reliable quality, you can get the best from it.

## **Specifications**

| Display               | 2.8-inch TFT Screen                                                                                                                                                |
|-----------------------|--------------------------------------------------------------------------------------------------------------------------------------------------------------------|
| Fingerprint Capacity  | 3,000                                                                                                                                                              |
| Card Capacity         | 3,000 (optional SSR: 1,000)                                                                                                                                        |
| Transaction Capacity  | 200,000                                                                                                                                                            |
| Communication         | TCP/IP, USB-host                                                                                                                                                   |
| Standard Functions    | ID Card, Workcode, SMS, DST,<br>Record Query, Automatic status<br>switch, Timed ring, DNS , T9 input,<br>9-digit User ID, Simple access<br>control, Backup Battery |
| Optional Functions    | ADMS,SSR,external bell                                                                                                                                             |
| Power Supply          | DC 12V/1.5A                                                                                                                                                        |
| Operating Temperature | 0°C to 45°C                                                                                                                                                        |
| Operating Humidity    | 20% to 80%                                                                                                                                                         |
| Dimensions (mm)       | 183.8*135*48.6 (L*W*T)                                                                                                                                             |