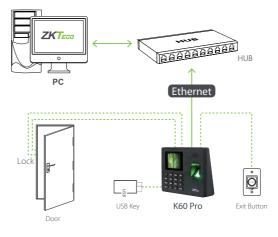

## K60 Pro

SSR Fingerprint **Time & Attendance Terminal** 

K60 Pro, with self-service reports (SSR) stored in the terminal, is a 2.8-inch TFT screen Time & Attendance terminal with a simple Access Control function. It has an interface for connection with a third party electric lock and exit button. TCP/IP communication is a standard function that ensures smooth data transmission between the terminal and PC within several seconds. And the USB Host makes data management extremely easy. Most importantly, the built-in battery can eliminate the problem of power failure. With an elegant appearance and reliable quality, you can get the best from it.

## **Configuration**

V2.0 2021.01.16