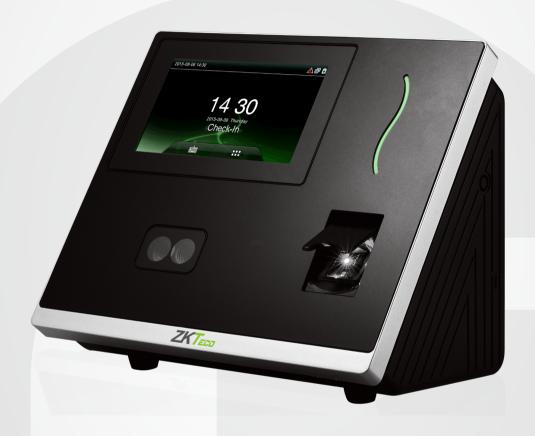

## G3 Plus

# Anti-Glare Face & Fingerprint Time Attendance & Access Control Terminal

G3 Plus is the ZKTeco first "Anti- Glare Facial Recognition" biometric terminal, with the ultimate 168 IR sensors and the latest infrared illumination technology, G3 plus is able to process precise facial recognition under strong sunlight (up to 60,000 Lux). Along with the hardware update, the G3 plus also comes with the ZKTeco latest deep learning facial recognition algorithm, which offers a whole new user experience, even users with glasses, hat or other accessories, the G3 plus still offers a smooth recognition experience.

#### Hardware

4.3 inch Touch LCD 1.2GHz High Speed CPU Memory 128MB RAM / 256MB Flash

**ு** SilkID Fingerprint Sensor

168 Infrared Sensors