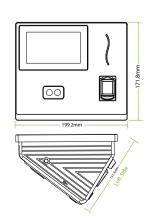

**Dimensions (mm)** 

#### Additional Info

Working Temperature:  $0 \,^{\circ}\text{C} \sim 45 \,^{\circ}\text{C}$ Dimensions:  $199.2 \times 171.8 \times 131.3 \,^{\circ}\text{mm}$ ZKFace v9.0 & ZKFinger v10.0 Algorithms Fingerprint: FAR $\leq$ 0.0001% FRR $\leq$ 0.01% Face: FAR $\leq$ 0.001% FRR $\leq$ 1%