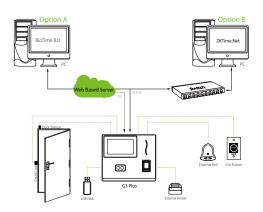

#### **Access Control Interface**

Lock Relay Output Alarm Output Exit Button Door Sensor External Bell

#### Compatibility

ZKTime.Net 3.0 BioTime 8.0