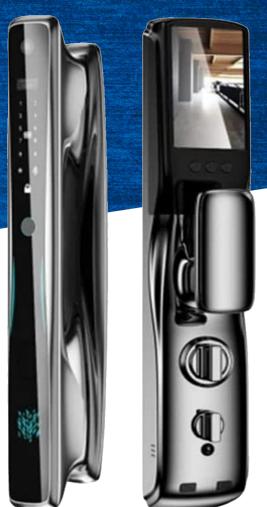

## Fingerprint Smart Door Lock Code: 1328

- Elegant Design
- Mobile Application
- Fingerprint
- Password / Card
- Smart Door Bell
- Mechanical Key
- Dead Lock

| Application Environment            | wooden / Security door                                               |
|------------------------------------|----------------------------------------------------------------------|
| DOORBELL (CAMERA)                  | Yes ( Cat Eye )                                                      |
| Verification Type                  | Fingerprint – Card - Password                                        |
| Magnetic card<br>frequency         | IC 13.56mhz MIFER                                                    |
| Pass Number of admin and user      | 300 User / 10 Admin                                                  |
| Remote Control                     | No                                                                   |
| Mechanical key                     | Yes                                                                  |
| WIFI App                           | Yes ( Tuya )                                                         |
| Bluetooth App                      | No                                                                   |
| WIFI frequency                     | 2.4GHZ                                                               |
| System Voice/Language              | English                                                              |
| Motor                              | High torque automatic lock motor                                     |
| Door opening direction             | left and right compatible                                            |
| Waterproof Grade                   | do not accept direct rain and other completely open-air environments |
| Battery                            | 4200 MA 7.4 V Lithium Battery                                        |
| External/Emergency Power<br>Supply | 5V, 2A/Micro USB                                                     |