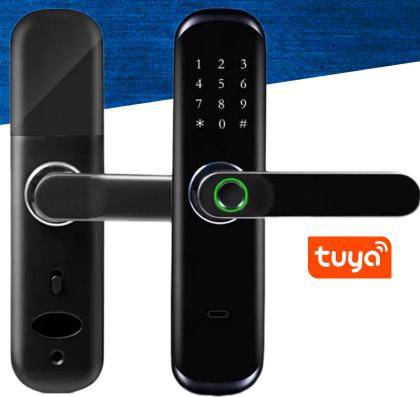

## Fingerprint Smart Door Lock Code: 1569

- Elegant Design
- Mobile Application
- Fingerprint
- Password
- Card
- Mechanical Key

| Application Environment            | wooden door                                                          |
|------------------------------------|----------------------------------------------------------------------|
| DOORBELL (CAMERA)                  | No                                                                   |
| DOORBEEL (CATTERA)                 | 110                                                                  |
| Verification Type                  | Fingerprint - Card - Password                                        |
| Magnetic card<br>frequency         | IC 13.56mhz MIFER                                                    |
| Pass Number of admin and user      | 100 User (100 Card / 100 Password / 50 Fingerprint) 9 Admin          |
| Remote Control                     | No                                                                   |
| Mechanical key                     | Yes                                                                  |
| WIFI App                           | Yes ( Tuya )                                                         |
| Bluetooth App                      | No                                                                   |
| WIFI frequency                     | 2.4GHZ                                                               |
| System Voice/Language              | English                                                              |
| Motor                              | High torque automatic lock motor                                     |
| Door opening direction             | left and right compatible                                            |
| Waterproof Grade                   | do not accept direct rain and other completely open-air environments |
| Battery                            | Battery AAA 1.5 X 4                                                  |
| External/Emergency Power<br>Supply | 5V, 2A/Micro USB                                                     |