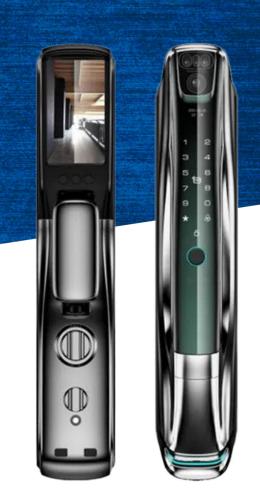

## Fingerprint Smart Door Lock Code: 1332

- Elegant Design
- Mobile Application
- Fingerprint / Password / Card
- Smart Door Bell
- Mechanical Key
- Deadlock

| Application Environment            | wooden door/security door                                            |
|------------------------------------|----------------------------------------------------------------------|
| DOORBELL (CAMERA)                  | Yes                                                                  |
| Verification Type                  | Fingerprint – Card - Password                                        |
| Magnetic card<br>frequency         | IC 13.56mhz MIFER                                                    |
| Pass Number of admin and user      | 10 Admin AND 290 USER0                                               |
| Remote Control                     | No                                                                   |
| Mechanical key                     | Yes                                                                  |
| WIFI App                           | Yes ( Tuya )                                                         |
| Bluetooth App                      | No                                                                   |
| WIFI frequency                     | 2.4GHZ                                                               |
| System Voice/Language              | English                                                              |
| Motor                              | High torque automatic lock motor                                     |
| Door opening direction             | left and right compatible                                            |
| Waterproof Grade                   | do not accept direct rain and other completely open-air environments |
| Battery                            | 4200mAh 7.4V lithium battery for automatic lock                      |
| External/Emergency Power<br>Supply | 5V, 2A/Micro USB                                                     |