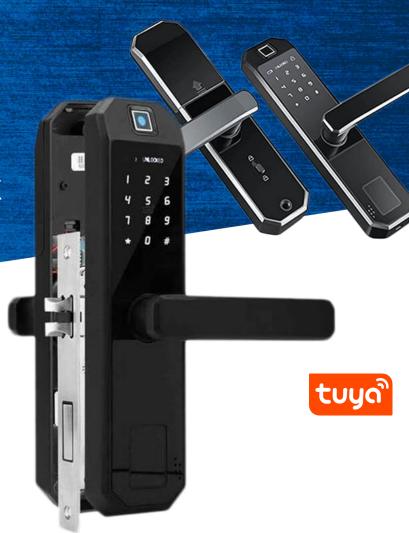

## Fingerprint Smart Door Lock Code: 1024

- Elegant Design
- Mobile Application
- Fingerprint
- Password
- Card
- Mechanical Key

| Application Environment            | wooden door                                                                                      |
|------------------------------------|--------------------------------------------------------------------------------------------------|
| DOORBELL (CAMERA)                  | No                                                                                               |
| Verification Type                  | Fingerprint – Card - Password                                                                    |
| Magnetic card frequency            | IC 13.56mhz MIFER                                                                                |
| Pass Number of admin and user      | 300 (9 Card / Password / Fingerprint FOR ADMIN) AND (291 Card / Password / Fingerprint FOR USER) |
| Remote Control                     | No                                                                                               |
| Mechanical key                     | Yes                                                                                              |
| WIFI App                           | Yes ( Tuya )                                                                                     |
| Bluetooth App                      | No                                                                                               |
| WIFI frequency                     | 2.4GHZ                                                                                           |
| System Voice/Language              | English                                                                                          |
| Motor                              | High torque automatic lock motor                                                                 |
| Door opening direction             | left and right compatible                                                                        |
| Waterproof Grade                   | do not accept direct rain and other completely open-air environments                             |
| Battery                            | Battery AAA 1.5 X 4                                                                              |
| External/Emergency Power<br>Supply | 5V, 2A/Micro USB                                                                                 |